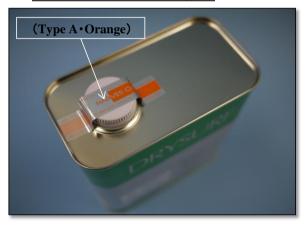

## [Security seals applied from October 1st, 2011]

We will put new security seals to products manufactured after October 1st, 2011.

We plan to change a design of the security seal about once a month. Please see pictures shown below for more details.

↓ . Security seal used for the products manufactured after October 1, 2011

↓ . Security seal used for the products manufactured after November 1, 2011

↓ . Security seal used for the products manufactured after December 1, 2011