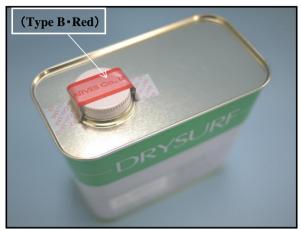

## [Security seals applied from October 1st, 2011]

We will put new security seals to products manufactured after October 1st, 2011.

We plan to change a design of the security seal about once a month. Please see pictures shown below for more details.

↓ . Security seal used for the products manufactured after October 1, 2011

↓ . Security seal used for the products manufactured after November 1, 2011

↓ . Security seal used for the products manufactured after December 1, 2011