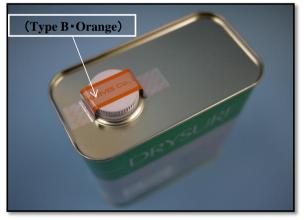

## [Security seals applied from October 1st, 2011]

We will put new security seals to products manufactured after October 1st, 2011.

We plan to change a design of the security seal about once a month. Please see pictures shown below for more details.

↓ . Security seal used for the products manufactured after October 1, 2011

↓ . Security seal used for the products manufactured after November 1, 2011

↓ . Security seal used for the products manufactured after December 1, 2011