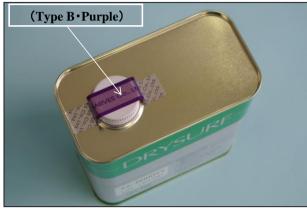

## [Security seals applied from October 1st, 2011]

We will put new security seals to products manufactured after October 1st, 2011.

We plan to change a design of the security seal about once a month. Please see pictures shown below for more details.

↓ . Security seal used for the products manufactured after October 1, 2011

↓ . Security seal used for the products manufactured after November 1, 2011

↓ . Security seal used for the products manufactured after December 1, 2011