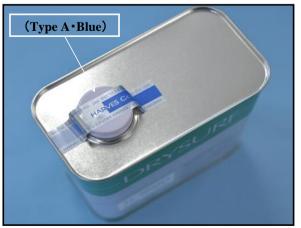

↓ . Security seal used for the products manufactured after October 1, 2011

↓ . Security seal used for the products manufactured after November 1, 2011

↓ . Security seal used for the products manufactured after December 1, 2011