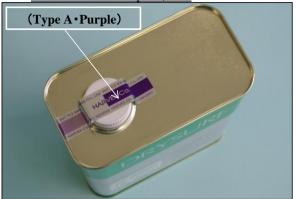

↓ . Security seal used for the products manufactured after October 1, 2011

↓ . Security seal used for the products manufactured after November 1, 2011

↓ . Security seal used for the products manufactured after December 1, 2011