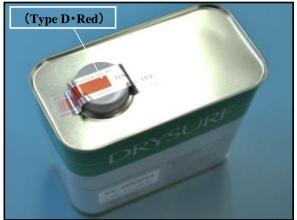

↓ . Security seal used for the products manufactured after November 1, 2013

↓ . Security seal used for the products manufactured after December 1, 2013

↓ . Security seal used for the products manufactured after January 1, 2014