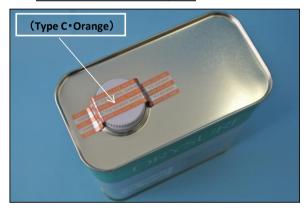

↓ . Security seal used for the products manufactured after October 1, 2011

↓ . Security seal used for the products manufactured after November 1, 2011

↓ . Security seal used for the products manufactured after December 1, 2011