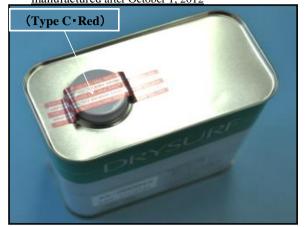

## [Security seals applied from October 1st, 2011]

We will put new security seals to products manufactured after October 1st, 2011.

We plan to change a design of the security seal about once a month. Please see pictures shown below for more details.

↓ . Security seal used for the products manufactured after October 1, 2011

↓ . Security seal used for the products manufactured after November 1, 2011

↓ . Security seal used for the products manufactured after December 1, 2011