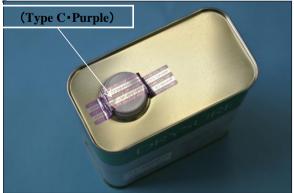

## [Security seals applied from October 1st, 2011]

We will put new security seals to products manufactured after October 1st, 2011.

We plan to change a design of the security seal about once a month. Please see pictures shown below for more details.

↓ . Security seal used for the products manufactured after October 1, 2011

↓ . Security seal used for the products manufactured after November 1, 2011

↓ . Security seal used for the products manufactured after December 1, 2011