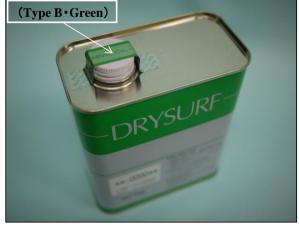

## [Security seals applied from October 1st, 2011]

We will put new security seals to products manufactured after October 1st, 2011.

We plan to change a design of the security seal about once a month. Please see pictures shown below for more details.

↓ . Security seal used for the products manufactured after October 1, 2011

↓ . Security seal used for the products manufactured after November 1, 2011

↓ . Security seal used for the products manufactured after December 1, 2011