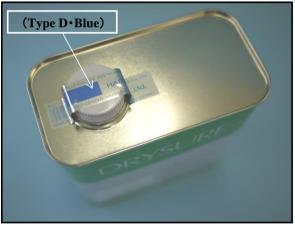

↓ . Security seal used for the products manufactured after October 1, 2011

↓ . Security seal used for the products manufactured after November 1, 2011

↓ . Security seal used for the products manufactured after December 1, 2011