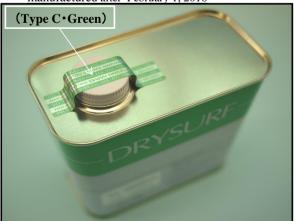

## [Security seals applied from October 1st, 2011]

We will put new security seals to products manufactured after October 1st, 2011.

We plan to change a design of the security seal about once a month. Please see pictures shown below for more details.

↓ . Security seal used for the products manufactured after October 1, 2011

↓ . Security seal used for the products manufactured after November 1, 2011

↓ . Security seal used for the products manufactured after December 1, 2011