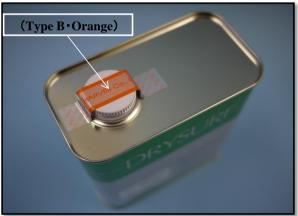

↓ . Security seal used for the products manufactured after October 1, 2011

↓ . Security seal used for the products manufactured after November 1, 2011

↓ . Security seal used for the products manufactured after December 1, 2011