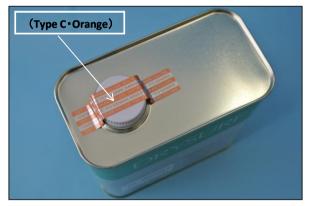

## [Security seals applied from October 1st, 2011]

We will put new security seals to products manufactured after October 1st, 2011.

We plan to change a design of the security seal about once a month. Please see pictures shown below for more details.

↓ . Security seal used for the products manufactured after October 1, 2011

↓ . Security seal used for the products manufactured after November 1, 2011

↓ . Security seal used for the products manufactured after December 1, 2011