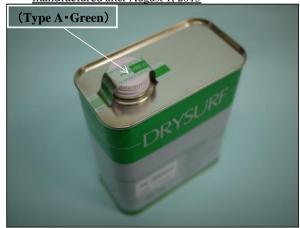

## [Security seals applied from October 1st, 2011]

We will put new security seals to products manufactured after October 1st, 2011.

We plan to change a design of the security seal about once a month. Please see pictures shown below for more details.

↓ . Security seal used for the products manufactured after October 1, 2011

↓ . Security seal used for the products manufactured after November 1, 2011

↓ . Security seal used for the products manufactured after December 1, 2011