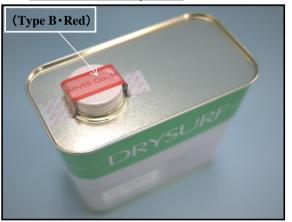

↓ . Security seal used for the products manufactured after October 1, 2011

↓ . Security seal used for the products manufactured after November 1, 2011

↓ . Security seal used for the products manufactured after December 1, 2011