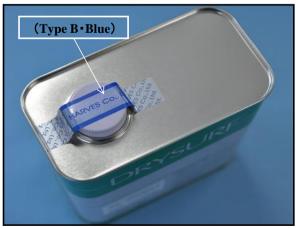

↓ . Security seal used for the products manufactured after October 1, 2011

↓ . Security seal used for the products manufactured after November 1, 2011

↓ . Security seal used for the products manufactured after December 1, 2011