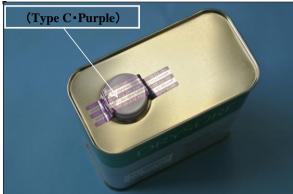

↓ . Security seal used for the products manufactured after October 1, 2011

↓ . Security seal used for the products manufactured after November 1, 2011

↓ . Security seal used for the products manufactured after December 1, 2011