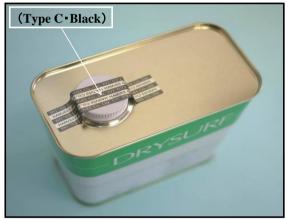

## [Security seals applied from October 1st, 2011]

We will put new security seals to products manufactured after October 1st, 2011.

We plan to change a design of the security seal about once a month. Please see pictures shown below for more details.

↓ . Security seal used for the products manufactured after October 1, 2011

↓ . Security seal used for the products manufactured after November 1, 2011

↓ . Security seal used for the products manufactured after December 1, 2011