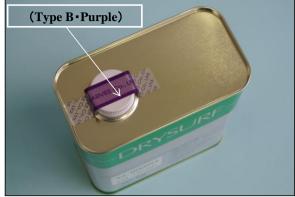

↓ . Security seal used for the products manufactured after October 1, 2011

↓ . Security seal used for the products manufactured after November 1, 2011

↓ . Security seal used for the products manufactured after December 1, 2011