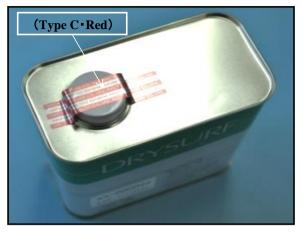

↓ . Security seal used for the products manufactured after January 1, 2012

↓ . Security seal used for the products manufactured after February 1, 2012

↓ . Security seal used for the products manufactured after March 1, 2012