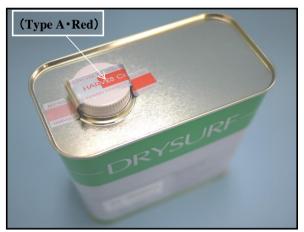

## [Security seals applied from October 1st, 2011]

We will put new security seals to products manufactured after October 1st, 2011.

We plan to change a design of the security seal about once a month. Please see pictures shown below for more details.

↓ . Security seal used for the products manufactured after October 1, 2011

↓ . Security seal used for the products manufactured after November 1, 2011

↓ . Security seal used for the products manufactured after December 1, 2011