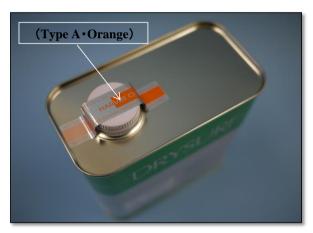

↓ . Security seal used for the products manufactured after October 1, 2011

↓ . Security seal used for the products manufactured after November 1, 2011

↓ . Security seal used for the products manufactured after December 1, 2011