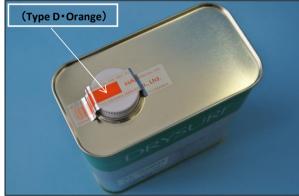

## [Security seals applied from October 1st, 2011]

We will put new security seals to products manufactured after October 1st, 2011.

We plan to change a design of the security seal about once a month. Please see pictures shown below for more details.

↓ . Security seal used for the products manufactured after October 1, 2011

↓ . Security seal used for the products manufactured after November 1, 2011

↓ . Security seal used for the products manufactured after December 1, 2011