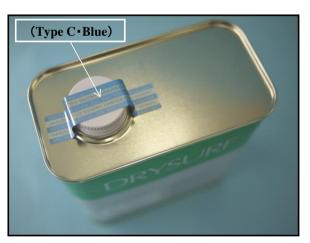

## [Security seals applied from October 1st, 2011]

We will put new security seals to products manufactured after October 1st, 2011.

We plan to change a design of the security seal about once a month. Please see pictures shown below for more details.

↓ . Security seal used for the products manufactured after October 1, 2011

↓ . Security seal used for the products manufactured after November 1, 2011

↓ . Security seal used for the products manufactured after December 1, 2011