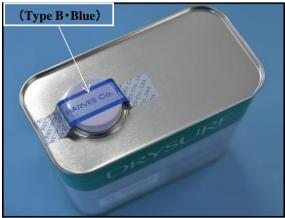

↓ . Security seal used for the products manufactured after October 1, 2011

↓ . Security seal used for the products manufactured after November 1, 2011

↓ . Security seal used for the products manufactured after December 1, 2011