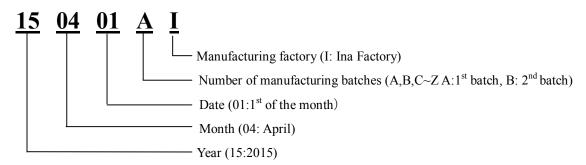

#### «reference»

• How to read Lot number(manufacture date)

It consists of 6 figures and 2 alphabets.

Manufacturing factory: I=Ina Factory, T=Aizu-Takizawa factory, K=Kotobuki factory, R=R&D Dept.