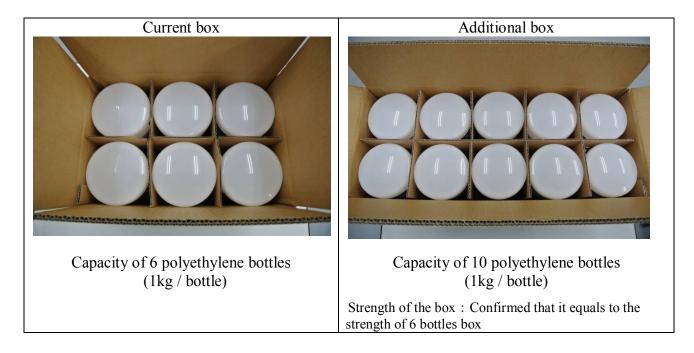

## Notice of new size of shipping box for HI-LUBE fluorine grease

Please be advised that we will add a new size of cardboard shipping box for HI-LUBE fluorine grease for environmental reason: waste reducing and resource saving. Shipping box with capacity of 10 bottles will be used in addition to the current shipping box as shown below.