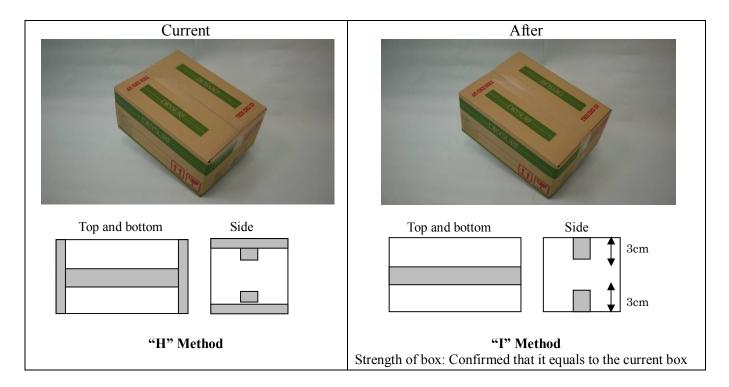

## Notice of change of package sealing method for DRYSURF/HI-LUBE

Please be advised that we will change the sealing method for packing our products to improve work efficiency and preserve resources. The letter "I" method will be used instead of the letter "H" method as shown below.

Products to be applied: Shipping box for DRYSURF and HI-LUBE

 $\ll$ Effective date $\gg$ 

Effective from shipment on September 1st, 2014