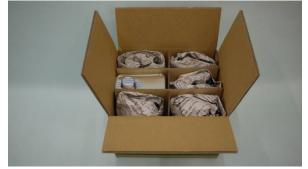

## Customers,

Date: June 16, 2014





PARK SIDE GAKUYA BLDG. 6F, 9-21-14, Tokiwa, Urawa-ku, Saitama-shi, Saitama, 330-0061 JAPAN

## Notice of improvement of cushioning material for DRYSURF/HI-LUBE

Please be advised that the cushioning material will be changed from newspaper to inflatable air cushions as shown below. The reason for this change is to preserve resources and to improve work efficiency.

Products to be applied: Shipping box for DRYSURF and HI-LUBE

Air cushion material: LPDE (Low-density polyethylene)

## Current



Rolled-up newspaper is used to fill out the space

## After



Air cushion will be used instead

No damage under low pressure or shock during transportation: Confirmed through transportation test (NRT-HKG air flight)

≪ Effective date ≫

Effective from shipment on September 1st, 2014