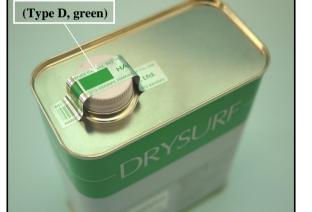

## [DRYSURF except special containers (polyethylene bottles)]

•Countermeasures will be applied to our goods manufactured overseas (CMZ products)

Sealed by a security seal (Type D, green) for the goods manufactured from March 1st, 2012