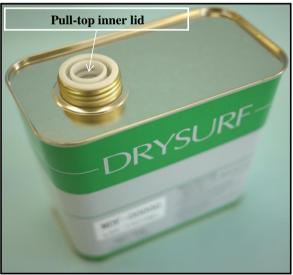

Pull-top lids is used for the goods manufactured from September 1st, 2011

\* In general, we use the same kind of security seals for the goods manufactured overseas as we use for the goods manufactured in Japan. However, security seals from previous month might be used for the goods manufactured overseas depending on production schedules.